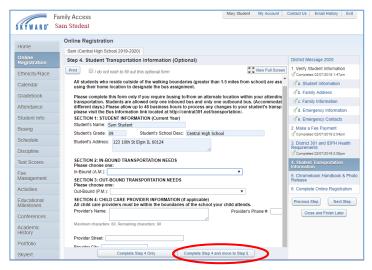

All students who reside outside of walking boundaries (1.5 miles from school) will be assigned a District 301 bus from/to their home location. This section **only** needs to be completed if your student is eligible for a bus **but either: A will not take the bus, or B - will take a bus from/to an alternate location.** 

If your student resides within walking boundaries, click *Complete Step 4 and move to Step 5*.

If your student is eligible for a District 301 bus and will take the bus both to and from school from/to your home location, click *Complete Step 4 and move to Step 5*. Your student will be assigned to a bus.

9

10

If your student is eligible for District 301 bus transportation but will not take a bus (students will be transported by car) **or** will require transportation to/from an alternate location within District 301 boundaries due to child care arrangements either in-bound, out-bound, or both, please select the appropriate choice from the drop-down box for both Section 2 and Section 3. If your student has a childcare provider either before or after school, please complete Section 4. Click *Complete Step 4 and move to Step 5*.