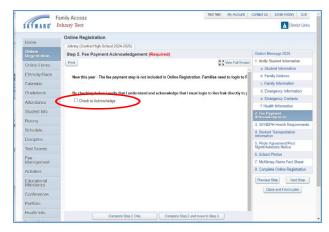

Once all information has been updated and verified, click *Complete Step 1e and move to Step 2*.

New for 2024-2025 - The fee payment step is not included in Online Registration. Families need to login to RevTrak directly to pay all fees. Click the acknowledgement box, then click Complete Step 2 and move to Step 3.