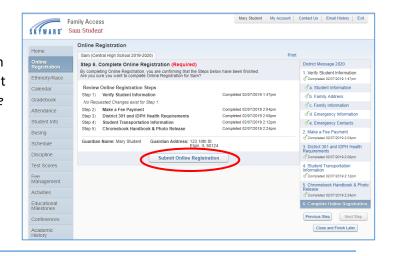

Click on Go to Online Registration for the student you would like to register first.

Once in the Online Registration page, please note any District Messages that may be posted.

Click on *Student Information* on the right-hand side.

Information for Step 1a has already been entered for you. Please review the information entered for accuracy. Boxes that are shaded (gray) cannot be edited by guardians. Boxes that are not shaded (white) may be edited but will require approval by office staff. If you need to make a change in a field that you cannot edit, please contact your school office.