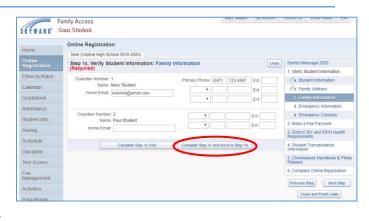

Information for Step 1b has already been entered for you. Please review the information entered for accuracy. Changes to this information may not be made by guardians. If any of this information has been entered incorrectly, or if you have moved, please contact the school office.

After reviewing information for accuracy, click *Complete Step 1b and move to Step 1c*.

Some information for Step 1c has been entered; however, guardians may make changes to, add, or delete information on this page. (Please note that guardians may only view and make changes to information for guardians at the same address. If there are additional guardians with a separate address, they will need to update their information themselves.)

Once all information has been updated and/or verified, click *Complete Step 1c and move to Step 1d*.

| Fa                     | mily Access                                                   | Mary Stur                        | dent My Account | Contact Us Email History Exit                   |
|------------------------|---------------------------------------------------------------|----------------------------------|-----------------|-------------------------------------------------|
| SKYWARD' S             | am Student                                                    |                                  |                 |                                                 |
|                        |                                                               |                                  |                 |                                                 |
| Home                   | Online Registration                                           |                                  |                 |                                                 |
|                        | Sam (Central High School 2019-2020)                           |                                  |                 |                                                 |
| Online<br>Registration | Step 1b. Verify Student Information: Family Add<br>(Required) | iress                            | Undo            | District Message 2020                           |
| Ethnicity/Race         | (Keduned)                                                     |                                  |                 | 1. Verify Student Information                   |
|                        | Address Preview Address                                       |                                  |                 | √a. Student Information                         |
| Calendar               | Street Number: 123 Street Dir.                                | Street Name: 10th St             |                 | b. Family Address                               |
| Gradebook              | SUD: #.                                                       | P.O. Box                         |                 | c. Family Information                           |
| Attendance             | Address 2:                                                    |                                  |                 | d. Emergency Information                        |
| Student Info           | Zip Code: 60124 Plus 4:                                       | City/State: Elgin, IL            |                 | e. Emergency Contacts                           |
|                        |                                                               |                                  |                 | 2. Make a Fee Payment                           |
| Busing                 | Mailing Address                                               |                                  |                 | 3. District 301 and IDPH Health<br>Requirements |
| Schedule               | Street Number: Street Dir.                                    | Street Name:                     |                 | 4. Student Transportation                       |
| Discipline             | SUD: • #                                                      | P.O. Box:                        |                 | Information                                     |
| Test Scores            | Address 2:                                                    |                                  |                 | 5. Chromebook Handbook & Photo<br>Release       |
| Fee                    | Zip Code: Plus 4:                                             | City/State:                      |                 | 6. Complete Online Registration                 |
| Management             |                                                               |                                  | -               | Previous Step Next Step                         |
| Activities             | Complete Step 1b Only                                         | Complete Step 1b and move to Ste | p 1c            |                                                 |
| Educational            |                                                               |                                  |                 | Close and Finish Later                          |