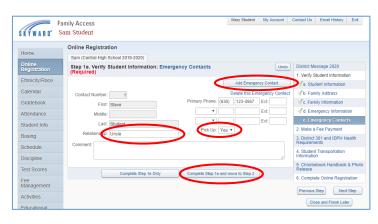

After reviewing any Critical Alert Information, click *Complete Step 1d and move to Step 1e*.

It is requested that each student have at least 2 emergency contacts in addition to his/her guardians. You may see guardians listed as emergency contacts on this page. To add a new emergency contact, click Add Emergency Contact.

The Add Emergency Contact window will appear. Please enter as much information as possible, including phone numbers and the relationship to the student. If you want to authorize the emergency contact to pick up your student from school, select *Yes* from the *Pick Up* drop-down box. Click *Save* to add the emergency contact. Click the X in the top right corner to cancel without saving. Repeat for additional emergency contacts. Each student may have up to 5 emergency contacts.

\*\* Please note that all Emergency Contact information can be viewed by all listed guardians.\*\*

| Fa                     | amily Access                                                             | lary Student | My Account | Contact Us              | Email History          | Exi    |
|------------------------|--------------------------------------------------------------------------|--------------|------------|-------------------------|------------------------|--------|
| ///                    | am Student                                                               |              |            |                         |                        |        |
|                        | Online Registration                                                      |              |            |                         |                        |        |
| Home                   | Sam (Central High School 2019-2020)                                      |              |            |                         |                        |        |
| Online<br>Registration | Step 1d. Verify Student Information: Emergency Information<br>(Required) |              | Undo       |                         | essage 2020            |        |
| Ethnicity/Race         |                                                                          |              |            |                         | Student Information    | on     |
| Calendar               | Critical Alert Information                                               |              |            |                         | dent Information       |        |
| Gradebook              |                                                                          |              |            |                         | nily Address           |        |
|                        |                                                                          |              |            | -                       | ergency Inform         | ation  |
| Attendance             |                                                                          |              |            |                         | ergency Contact        |        |
| Student Info           |                                                                          |              |            | 2. Make a               | Fee Payment            |        |
| Busing                 |                                                                          | -            |            | 3. District<br>Requirem | 301 and IDPH H<br>ents | ealth  |
| Schedule               | Complete Step 1d Only Complete Step 1d and mov                           | e to Step 1e | )          | 4. Studen<br>Informatio | t Transportation       |        |
| est Scores             |                                                                          |              |            | 5. Chrom<br>Release     | ebook Handbook         | & Ph   |
| ee<br>Aanagement       |                                                                          |              |            |                         | ate Online Regist      |        |
| ctivities              |                                                                          |              |            | Previous                |                        | t Step |
| International          |                                                                          |              |            | Ck                      | ose and Finish Late    | Br     |

If you need to delete an emergency contact, click on *Delete this Emergency Contact* above the contact's phone numbers. (Deleting a guardian as an emergency contact will not delete the guardian, only remove the record from the emergency contact page.)